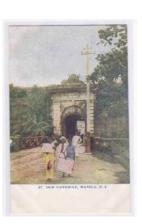

postcard Egypt - Cairo : El Azhar Square

\$5.99

Old Gateway Manila Philippines 1910c postcard

\$6.00

**೨** HISTORY ## SHIPPING

**QUESTION** 

Condition:

Very Good, unused ca. 1910, some album pressure