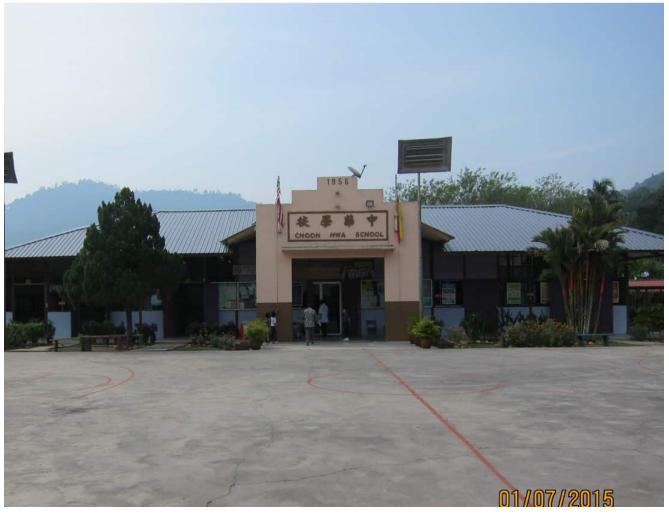

## SJK(C) Choon Hwa

## a - 1

**Location** Batu 18 Hulu Langat, Selangor

Category Primary School

Completion 22 June 2015

**Donation** RM50,000

No of students 35 (2013 intake)

SJK(C) Choon Hwa is a partially aided school located in a rural village. The school's single storey building was built in 1958 and has severe leakage problems. TCC advised the school to replace the existing asbestos roof with metal deck roofing to resolve the leakage problems. 2 blocks of single storey classroom buildings underwent a new facelift with new metal deck roof installed.