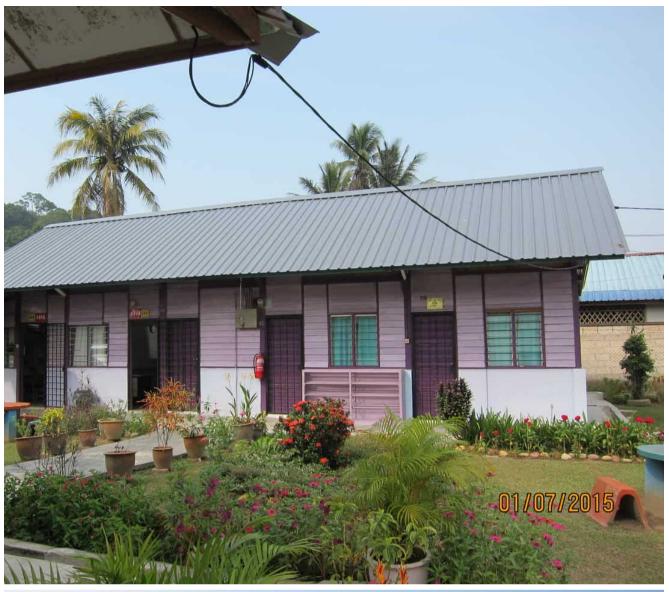

## a - 1

**Location** Batu 18 Hulu Langat, Selangor

Category Primary School

Completion 22 June 2015

**Donation** RM50,000

No of students 35 (2013 intake)

SJK(C) Choon Hwa is a partially aided school located in a rural village. The school's single storey building was built in 1958 and has severe leakage problems. TCC advised the school to replace the existing asbestos roof with metal deck roofing to resolve the leakage problems. 2 blocks of single storey classroom buildings underwent a new facelift with new metal deck roof installed.