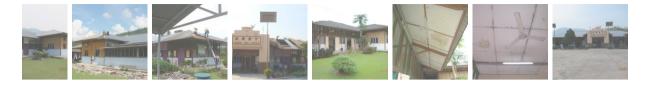

## a - 1

**Location** Batu 18 Hulu Langat, Selangor

Category Primary School

Completion 22 June 2015

**Donation** RM50,000

No of students 35 (2013 intake)

SJK(C) Choon Hwa is a partially aided school located in a rural village. The school's single storey building was built in 1958 and has severe leakage problems. TCC advised the school to replace the existing asbestos roof with metal deck roofing to resolve the leakage problems. 2 blocks of single storey classroom buildings underwent a new facelift with new metal deck roof installed.