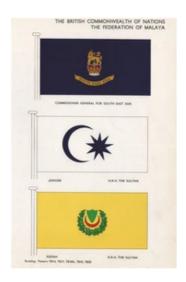

# Ensign Flag for The Yang DiPertuan Negara of Singapore (1958) RM105.90 MYR

Ensign for Commissioner General for South East Asia; H.R.H The Sultan of Johore & H.R.H The Sultan of Kedah.