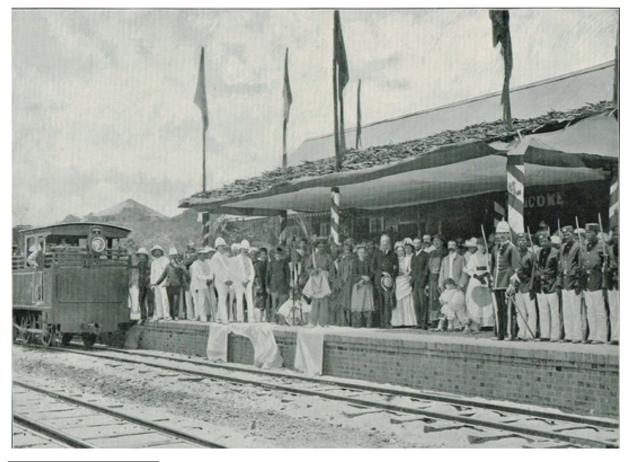

#### RAILWAY ENTERPRISE IN THE MALAY PENINSULA.

There are few parts of the world in which British enterprise has been more actively displayed than in the Malay peninsula; and the energy which has been shown has been well repaid by an extraordinary development of trade, and by the introduction of peace and order in a land where those blessings have for centuries been unknown. The picture represents the opening of the first State railway in the protected province of Selangor. The troops of the protectorate, under a British officer, contribute to the splendour of the display. The group of spectators is composed of many nationalities; the Briton, the Chinaman, and the Malay mingling together in a perfect comity to do honour to an occasion which will bring profit to them all.

ORIGIN : Malaya

Artist: G.R Lambert & Co, Singapore

YEAR: 1899

SIZE: Approx. 22cm x 16.5cm or 8.75" x 6.5" (Small)

PERIOD: Late 19th Century

Medium: Black & White Lithograph

Provenance: A black & white print, from a disbound book The Queen's Empire 2. 1899