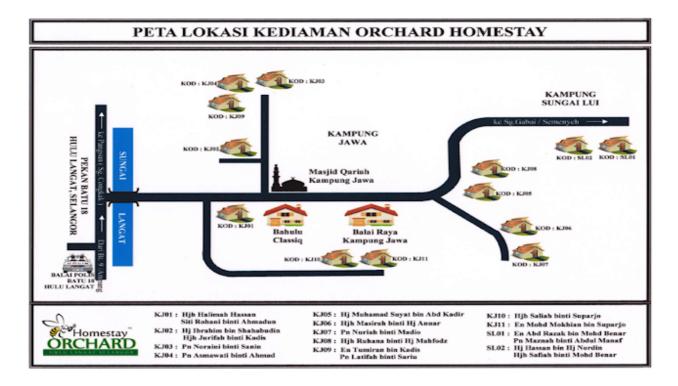

## Santika

Lot 670, Batu 18 1/2 Kampung Jawa 43100 Hulu Langat Selangor, Malaysia.

Landline: +603-9021 2089 Mobile: +6019-207 1944

(Nadia)

Mobile: +6011-2331 9254

Orchard Homestay Participants Map

[http://2.bp.blogspot.com/-

R7\_fxTlvMXk/T9wzhPbHaOI/AAAAAAAAAJ4/jUvoDgho4bs/s1600/Pelan+Lokasi+Orchard+Homestay.png]

Homestay KJ01

Homestay KJ02

Homestay KJ03

Homestay KJ04

Homestay KJ05

Homestay KJ06

Homestay KJ07