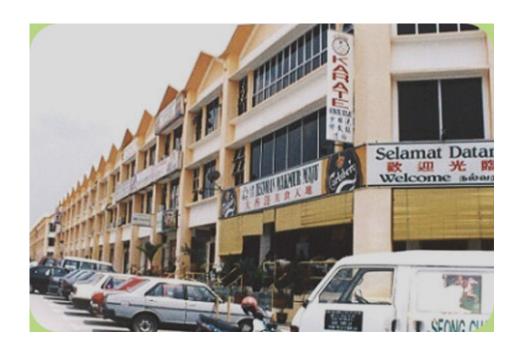

## Oakland Commerce Square – Phase I, Pekan Bukit Kepayang, Seremban

- Pemaju Perumahan Sungei Ramal Sdn Bhd

This is an approved commercial project on a total site of 23.64 acres situated at a prime location near to the KL - Seremban Expressway, Seremban Jusco, Tesco Extra and the entrances to Seremban 2 and Kemayan 1388. The project is sited in a landing generally known as Oakland Industrial Park, Seremban.

This project comprises 3 phases. The first phase comprises 60 units of 3-storey shop-office named as OCS - Taipan. This project is on freehold land.

The above said project was completed on 24/03/2000 with the Certificate of Fitness for occupation issued by Majlis Perbandaran Seremban.