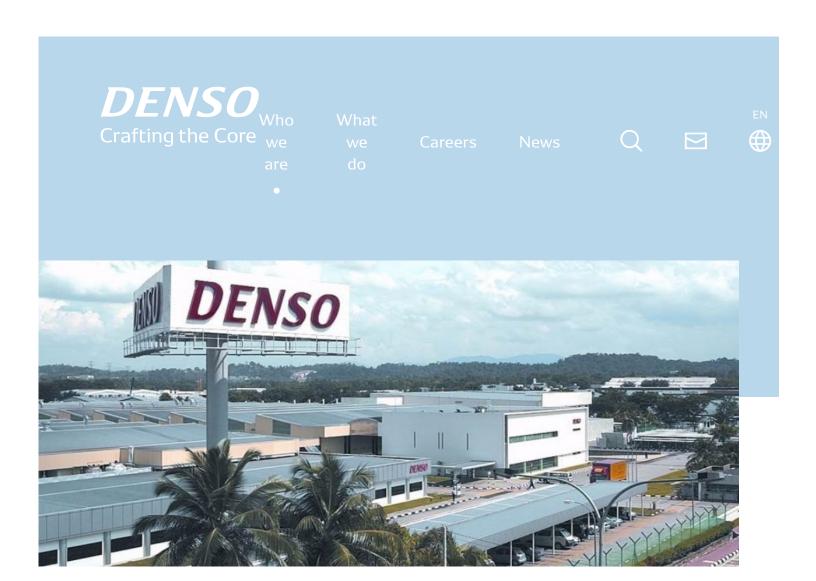

# Pacing Ahead in Automotive Technology

The beginning of DENSO (MALAYSIA)
SDN. BHD. can be traced back to 1980,
when a joint venture between DENSO
Corporation, Japan and its local partners
grew to become what it is today, the
largest automotive components
manufacturer in Malaysia, and a major
automotive components supplier to
reputable car assemblers in the country.