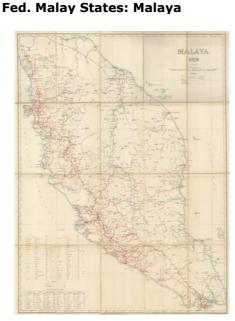

| Zoom map      | Enquiry / Price   |
|---------------|-------------------|
| Cartographer: | Fed. Malay States |
| Title:        | Malaya            |
| Date:         | 1929              |
| Published:    | Malaysia          |
| Width:        | 25 inches / 64 cm |
| Height:       | 34 inches / 87 cm |
| Map ref:      | SEAS4794          |

**Description:** 

[SEAS4794]

Antique Globes Find Out More »

About

Print Gallery Find Out More »

Antarctic Catalogue Find Out More »

Recent Acquisitions Find Out More »

Folding map of the Malay Peninsula concentrating on the early road network as highlighted by red. Designed for the a traveller, the map also marks early hotels, rest houses and golf courses. Printed colour. Folded.