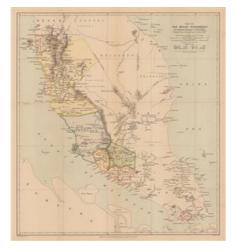

## R.G.S.: Map of the Malay Peninsula

Middle East & Turkey

Polar

The Americas

World

Zoom map Enquiry / Price

**Cartographer:** R.G.S.

Title: Map of the Malay Peninsula

Date: 1882
Published: London

Width: 17 inches / 44 cm
Height: 18 inches / 46 cm

Map ref: SEAS5072

## **Description:**

Detailed map of the Malay Peninsula based on surveys by D.D. Daly, Superintendent of Public Works and Surveys, Selangor. Published in the Journal of the Royal Geographical Society to accompany a paper by Mr. Daly. Original colour. [SEAS5072]